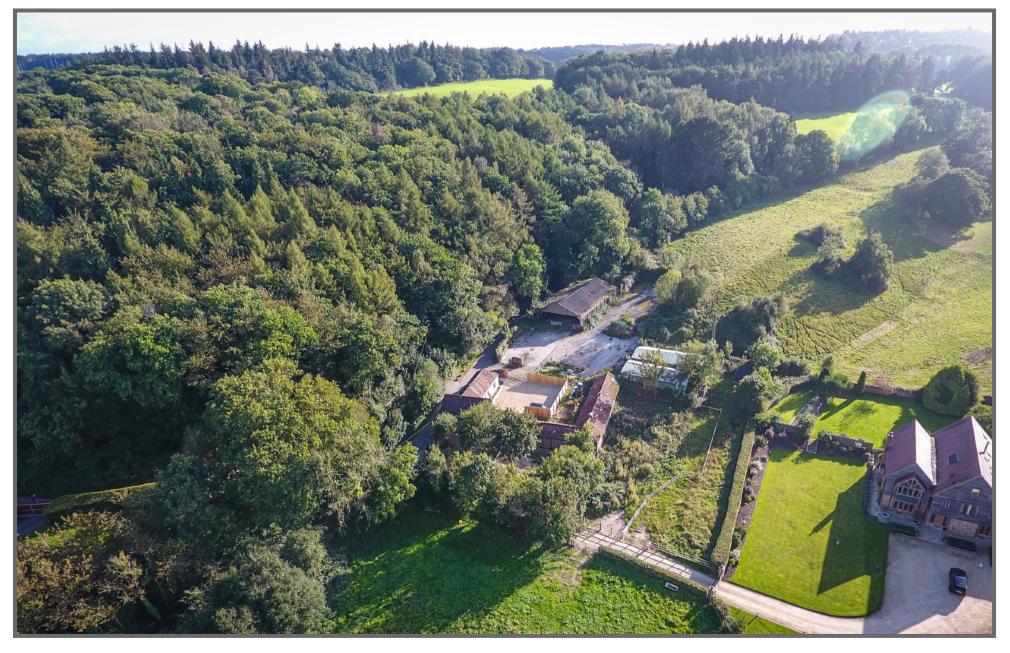

### COWSHED AT GLEN FARM, SANDY LANE, ABBOTS LEIGH, BS8 3SE

#### SITUATION

Located in the desirable village of 'Abbots Leigh' within its very own civil parish and part of North Somerset. In the centre of the village is the historic 15th Century Grade II\* listed 'Holy Trinity' church which is still well attended to this day. Along with The Church, the village offers the village hall and a superb gastro country pub. Shopping facilities can be found at nearby Clifton, approximately 2 miles away by crossing the famous Clifton Suspension Bridge. National rail links are found in the city centre (3.5 miles) with a direct service to London Paddington. Junction 19 of the M5 only around 2.6 miles away gives access to the motorway network.

#### DESCRIPTION

Unique development opportunity in an idyllic setting in Abbots Leigh. Circa. 4 acres with full planning for a detached house.

A former agricultural building the property now has full planning approval for change of use to residential. Further details and full consent can be viewed at www.n-somerset.gov.uk