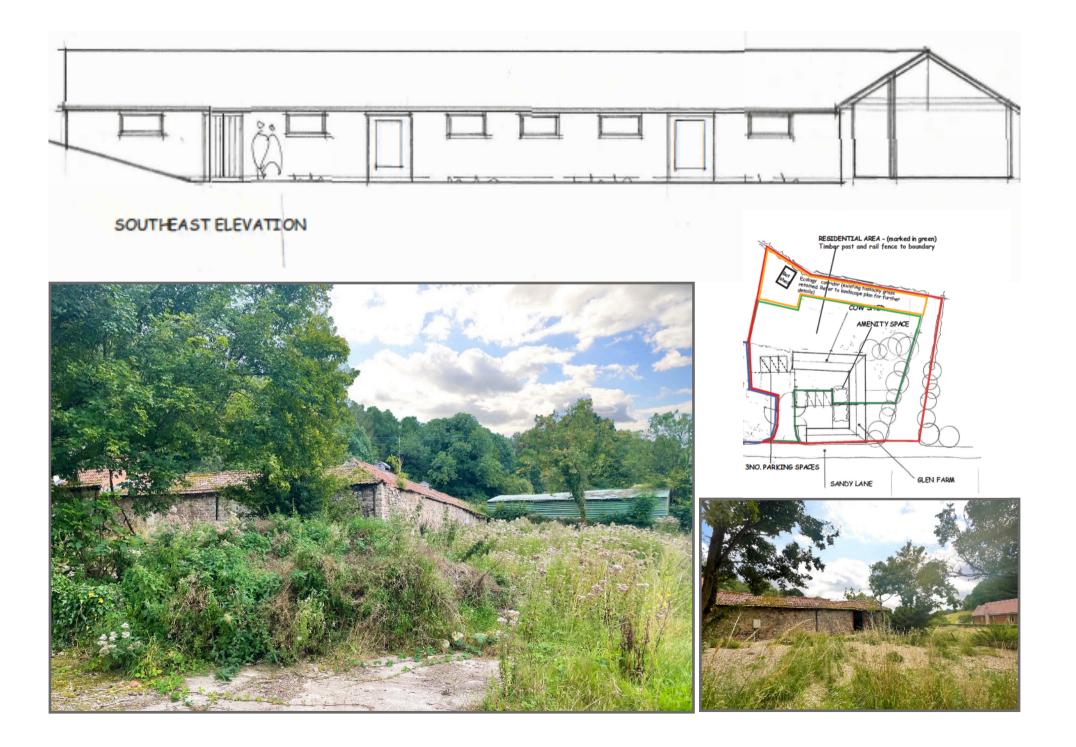

#### DESCRIPTION

Unique development opportunity in an idyllic setting in Abbots Leigh. Circa. 4 acres with full planning for a detached house.

A former agricultural building the property now has full planning approval for change of use to residential. Further details and full consent can be viewed at www.n-somerset.gov.uk

#### 20/P/0684/FUL

Change of use of redundant agricultural building (cow shed) to residential use, demolition of existing agricultural building and construction of new bat house. Cowshed at Glen Farm Sandy Lane Lower Failand Abbots Leigh.