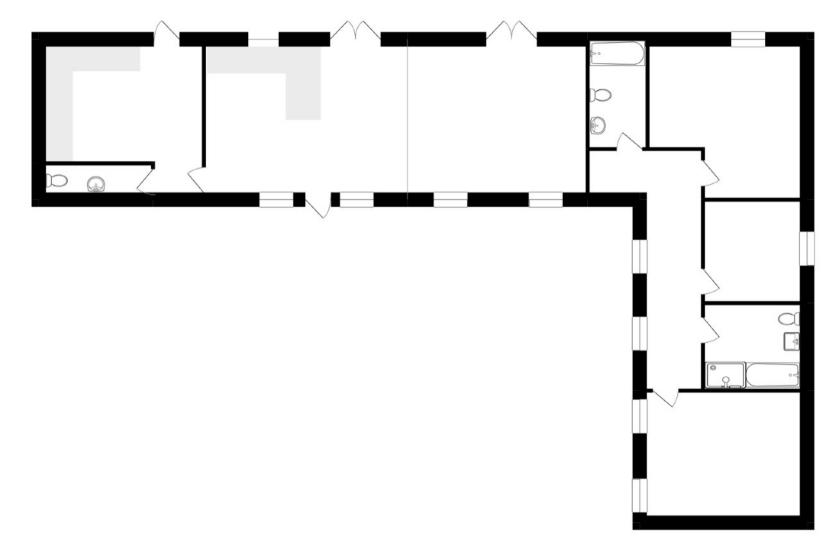

#### SUMMARY

- Planning to create lateral residence
- Detached
- Three bedrooms
- Circa. 4 Acre plot
- Further land available

#### DESCRIPTION

Unique development opportunity in an idyllic setting in Abbots Leigh. Circa. 4 acres with full planning for a detached house.

A former agricultural building the property now has full planning approval for change of use to residential. Further details and full consent can be viewed at www.n-somerset.gov.uk